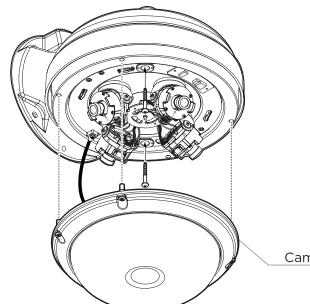

  Rotate the camera clockwise to lock into position.

6 Adjust the camera modules' position and angle and complete the installation by placing the dome cover on the camera. Secure the dome cover to the camera base using the screws included with the camera. See the camera's QSG for more information.

**NOTE:** Do not touch the lenses when handling the camera modules.

Camera dome cover