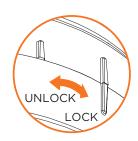

  Rotate the camera clockwise to lock into position.

6 Adjust the camera modules' position and angle and complete the installation by placing the dome cover on the camera. Secure the dome cover to the camera base using the screws included with the camera. See the camera's QSG for more information.