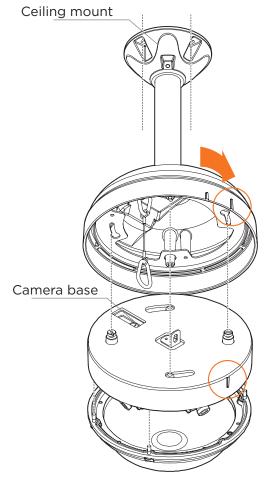

## INSTALLATION

- 1 Using the mounting template or the mounting bracket itself, mark and drill the necessary holes on the mounting surface.
- Secure the mounting bracket to the mounting surface using the screws and anchors included. Use the mounting pad between the bracket's arm and mounting surface as needed.
- Affix the safety wire at the bottom of the mounting bracket's case. Connect the other side of the safety wire to the base of the camera.
- Pass wires through and make all necessary connections.
- (5) Secure the camera to the mounting bracket using the included screws. Align the indented lines on the side of the camera with the lines on the mounting bracket as seen in the image on the right.

  Rotate the camera clockwise to lock into position.

6 Adjust the camera modules' position and angle and complete the installation by placing the dome cover on the camera. Secure the dome cover to the camera base using the screws included with the camera. See the camera's QSG for more information.