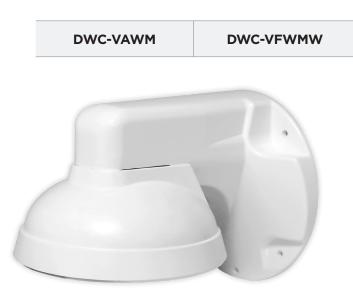

## Wall mount bracket for vandal dome, vandal ball and vandal fisheye cameras

| WHAT'S IN THE BOX             |                                              |           |                   |                                                                                                                                                                                                                                                                                                                                                                                                                                                                                                                                                                                                                                                                                                                                                                                                                                                                                                                                                                                                                                                                                                                                                                                                                                                                                                                                                                                                                                                                                                                                                                                                                                                                                                                                                                                                                                                                                    |   |  |  |
|-------------------------------|----------------------------------------------|-----------|-------------------|------------------------------------------------------------------------------------------------------------------------------------------------------------------------------------------------------------------------------------------------------------------------------------------------------------------------------------------------------------------------------------------------------------------------------------------------------------------------------------------------------------------------------------------------------------------------------------------------------------------------------------------------------------------------------------------------------------------------------------------------------------------------------------------------------------------------------------------------------------------------------------------------------------------------------------------------------------------------------------------------------------------------------------------------------------------------------------------------------------------------------------------------------------------------------------------------------------------------------------------------------------------------------------------------------------------------------------------------------------------------------------------------------------------------------------------------------------------------------------------------------------------------------------------------------------------------------------------------------------------------------------------------------------------------------------------------------------------------------------------------------------------------------------------------------------------------------------------------------------------------------------|---|--|--|
| Comerce Mounting Serence      | € M3.0x 10mm<br>€<br>€ M3.0x 20mm            | 5<br>sets | Mounting Pad      |                                                                                                                                                                                                                                                                                                                                                                                                                                                                                                                                                                                                                                                                                                                                                                                                                                                                                                                                                                                                                                                                                                                                                                                                                                                                                                                                                                                                                                                                                                                                                                                                                                                                                                                                                                                                                                                                                    | 1 |  |  |
| Camera Mounting Screws        | € M3.0x 23mm<br>€ M3.0x 35mm<br>€ M3.0x 35mm |           | Mounting Template | With the second se | 1 |  |  |
| Screws and Plastic<br>Anchors | IIII YYYY                                    | 4         | Quick Setup Guide |                                                                                                                                                                                                                                                                                                                                                                                                                                                                                                                                                                                                                                                                                                                                                                                                                                                                                                                                                                                                                                                                                                                                                                                                                                                                                                                                                                                                                                                                                                                                                                                                                                                                                                                                                                                                                                                                                    | 1 |  |  |