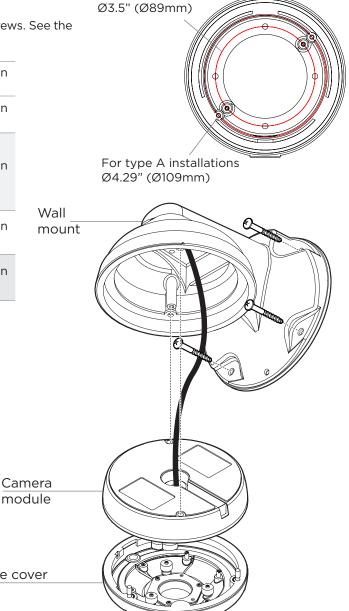

## INSTALLATION

- Mark and drill the necessary holes on the mounting surface.
- 2 Secure the mounting bracket to the mounting surface using the screws and anchors that were included with the mount. Use the mounting pad between the bracket's arm and mounting surface as needed.
- O To mount the camera to the mounting accessory, remove the dome from the camera base using the wrench included with the camera.

**NOTE:** Do not touch the lens when handling the camera.

- 4 Pass wires through and make all necessary connections.
- 5 Secure the camera to the mounting bracket using the included screws. See the table below for the length of the screws and compatible cameras.

| Screw size            | Compatible camera                                                                                                                         | Installation<br>Option   |
|-----------------------|-------------------------------------------------------------------------------------------------------------------------------------------|--------------------------|
| 10mm screws           | DWC-XSDH models                                                                                                                           | Installation option A    |
| 20mm screws<br>⊕<br>€ | DWC-XSDE models<br>DWC-MV8 and DWC-MPV8 models<br>DWC-MVC and DWC-MPVC models<br>DWC-PVF and DWC-PPVF models<br>DWC-MF and DWC-MPF models | Installation<br>option A |
| 23mm screws           | DWC-VA models<br>DWC-MVA and DWC-MPVA models                                                                                              | Installation<br>option B |
| 35mm screws           | DWC-MVD and DWC-MPVD models                                                                                                               | Installation option A    |

6 Adjust the camera's lens position and angle and place the cover dome on the camera base to complete the installation.

For type B installations